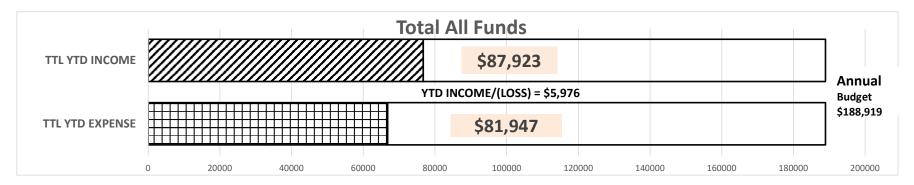

## LIBERTY BANK GENERAL FUND SUMMARY OF MONTHLY FINANCIAL RESULTS

|                                                         |                    | Values        |                | \$ 26,512                | Opening Bal                                                 |
|---------------------------------------------------------|--------------------|---------------|----------------|--------------------------|-------------------------------------------------------------|
| LIBERTY GENERAL, ION EMERG<br>SAVINGS/ION CAPITAL FUNDS | REPORT MONTH       | Sum of INCOME | Sum of EXPENSE | Monthly<br>Income/(Loss) | 2023 Total (3) Chkbook Balances<br>GENERAL + EMERG+ CAPITAL |
| V                                                       | 01JAN23            | \$26,514      | \$19,492       | \$7,022                  | \$33,533                                                    |
| V                                                       | 02FEB23            | \$21,755      | \$15,658       | \$6,097                  | \$39,630                                                    |
| V                                                       | 03MAR23            | \$13,157      | \$16,466       | (\$3,309)                | \$36,321                                                    |
| V                                                       | 04APR23            | \$15,280      | \$15,179       | \$102                    | \$36,423                                                    |
| V                                                       | 05MAY23            | \$11,216      | \$15,151       | (\$3,935)                | \$32,488                                                    |
|                                                         | <b>Grand Total</b> | \$87,923      | \$81,947       | \$5,977                  | YTD INCOME/(LOSS)                                           |

2023 OPENING BALANCE \$26,512
TOTAL YTD INCOME/(LOSS) \$5,977

2023 Ending Checkbook Balances (Genl, Emerg, Captl) \$32,488

YTD PAY PAL COLLECTIONS net of fees: \$1,805