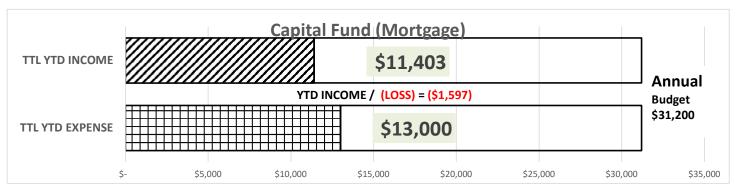

## **MAY 31, 2023 CKBK RECONCILED**

| <u>Account</u>          | Checkbook<br>Balance |
|-------------------------|----------------------|
| GENERAL OPERATING x7852 | \$14,024             |
| CAPITAL x1114           | \$6,111              |
| EMERGENCY x0922         | \$12,353             |
| TTL ALL FUNDS           | \$32,488             |
| MORTGAGE NOTE DUE       | \$319,559            |