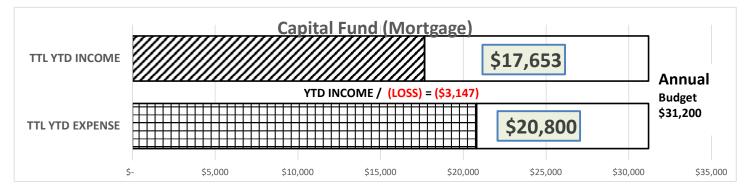

AUG 31, 2023 CKBK RECONCILED

| Account                    | Checkbook<br>Balance |
|----------------------------|----------------------|
| GENERAL<br>OPERATING x7852 | \$11,653             |
| CAPITAL x1114              | \$4,561              |
| EMERGENCY x0922            | \$7,451              |
| TTL ALL FUNDS              | \$23,665             |
| MORTGAGE NOTE<br>DUE       | \$315,623            |