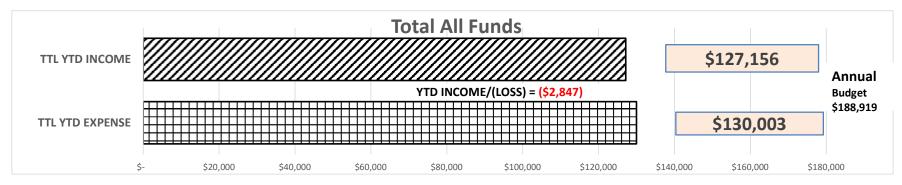

## ALL ACCOUNT SUMMARIES August 31, 2023

| August 31, 2023                                         |                               |                                  |                         |                   |                          |                                                             |  |
|---------------------------------------------------------|-------------------------------|----------------------------------|-------------------------|-------------------|--------------------------|-------------------------------------------------------------|--|
| Bank                                                    | Fund                          |                                  | 2022<br>YEAR END        | 2023<br>Prior Mo  | 2023<br>Curr Mo          | Comments                                                    |  |
| LIBERTY                                                 | General                       | General                          |                         | \$13,857          | \$11,653                 | Check Register Balance                                      |  |
| ION                                                     | Reserve/Emergency Savings     |                                  | \$17,243                | \$12,431          | \$7,451                  | Bank Stmt Balance                                           |  |
| ION                                                     | Capital Imp                   | Capital Improvement Money Market |                         | \$1,754           | \$4,561                  | Check Register Balance                                      |  |
| ION                                                     | MISSIONS & Flow Thru Checking |                                  | \$9,067                 | \$6,933           | \$6,469                  | Check Register Balance                                      |  |
| LIBERTY                                                 | Scrip Fund                    | Scrip Fund Raiser                |                         | \$3,529           | \$3,598                  | Bank Stmt Balance                                           |  |
| ION                                                     | Endowmer                      | Endowment Savings                |                         | \$3,478           | \$3,269                  | Bank Stmt Balance                                           |  |
| Schwab/<br>Hammond Iles Wealth Mgt                      | Endowme                       | Endowment Investment             |                         | \$128,612         | \$125,814                | AUG 31, 2023 CKBK RECONCILED                                |  |
| Liberty                                                 | Memorial                      | und                              | \$3,643                 | \$3,693           | \$3,718                  | Bank Stmt Balance                                           |  |
|                                                         |                               |                                  |                         | \$174,287         | \$166,533                | TOTAL CASH                                                  |  |
|                                                         |                               | LIBERT<br>SUMMARY OF I           | Y BANK GEN<br>MONTHLY I |                   |                          |                                                             |  |
|                                                         |                               |                                  | Values                  |                   | \$ 26,512                | Opening Bal                                                 |  |
| LIBERTY GENERAL, ION EMERG<br>SAVINGS/ION CAPITAL FUNDS |                               | REPORT MONTH                     | Sum of<br>INCOME        | Sum of<br>EXPENSE | Monthly<br>Income/(Loss) | 2023 Total (3) Chkbook Balances<br>GENERAL + EMERG+ CAPITAL |  |
| V                                                       |                               | 01JAN23                          | \$26,514                | \$19,492          | \$7,022                  | \$33,533                                                    |  |
| V                                                       |                               | 02FEB23                          | \$21,755                | \$15,658          | \$6,097                  | \$39,630                                                    |  |
| V                                                       |                               | 03MAR23                          | \$13,157                | \$16,466          | (\$3,309)                | \$36,321                                                    |  |
| V                                                       |                               | 04APR23                          | \$15,280                | \$15,179          | \$102                    | \$36,423                                                    |  |
| V                                                       |                               | 05MAY23                          | \$11,216                | \$15,151          | (\$3,935)                | \$32,488                                                    |  |
| V                                                       |                               | 06JUN23                          | \$11,023                | \$11,873          | (\$850)                  | \$31,638                                                    |  |
| V                                                       |                               | 07JUL23                          | \$12,943                | \$16,539          | (\$3,596)                | \$28,042                                                    |  |
| V                                                       |                               | 08AUG23                          | \$15,267                | \$19,644          | (\$4,377)                | \$23,665                                                    |  |
|                                                         |                               | Grand Total                      | \$127,156               | \$130,003         | (\$2,847)                | YTD INCOME/(LOSS)                                           |  |