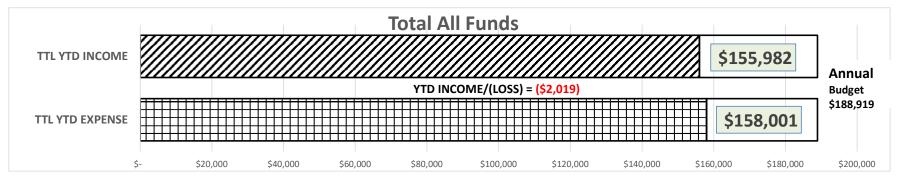

## LIBERTY BANK GENERAL FUND SUMMARY OF MONTHLY FINANCIAL RESULTS

|                                                         |              | Values        |                | \$ 26,512                | Opening Bal                                                 |
|---------------------------------------------------------|--------------|---------------|----------------|--------------------------|-------------------------------------------------------------|
| LIBERTY GENERAL, ION EMERG<br>SAVINGS/ION CAPITAL FUNDS | REPORT MONTH | Sum of INCOME | Sum of EXPENSE | Monthly<br>Income/(Loss) | 2023 Total (3) Chkbook Balances<br>GENERAL + EMERG+ CAPITAL |
| V                                                       | 01JAN23      | \$26,514      | \$19,492       | \$7,022                  | \$33,533                                                    |
| V                                                       | 02FEB23      | \$21,755      | \$15,658       | \$6,097                  | \$39,630                                                    |
| V                                                       | 03MAR23      | \$13,157      | \$16,466       | (\$3,309)                | \$36,321                                                    |
| V                                                       | 04APR23      | \$15,280      | \$15,179       | \$102                    | \$36,423                                                    |
| V                                                       | 05MAY23      | \$11,216      | \$15,151       | (\$3,935)                | \$32,488                                                    |
| V                                                       | 06JUN23      | \$11,023      | \$11,873       | (\$850)                  | \$31,638                                                    |
| V                                                       | 07JUL23      | \$12,943      | \$16,539       | (\$3,596)                | \$28,042                                                    |
| V                                                       | 08AUG23      | \$15,267      | \$19,644       | (\$4,377)                | \$23,665                                                    |
| V                                                       | 09SEP23      | \$15,699      | \$14,545       | \$1,154                  | \$24,819                                                    |
| V                                                       | 100CT23      | \$13,127      | \$13,454       | (\$326)                  | \$24,493                                                    |
|                                                         | Grand Total  | \$155,982     | \$158,001      | (\$2,019)                | YTD INCOME/(LOSS)                                           |

2023 OPENING BALANCE \$26,512
TOTAL YTD INCOME/(LOSS) (\$2,019)
2023 Ending Checkbook Balances (Genl, Emerg, Captl) \$24,493

YTD PAY PAL COLLECTIONS net of fees: \$2,990