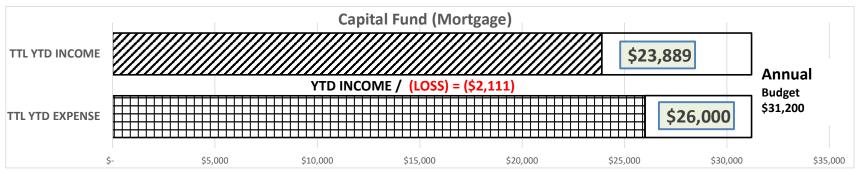

## **OCT 31, 2023 CKBK RECONCILED**

| <u>Account</u>          | Checkbook<br>Balance |  |
|-------------------------|----------------------|--|
| GENERAL OPERATING x7852 | \$11,425             |  |
| CAPITAL x1114           | \$5,597              |  |
| EMERGENCY x0922         | \$7,471              |  |
| TTL ALL FUNDS           | \$24,493             |  |
| MORTGAGE NOTE DUE       | \$312,959            |  |