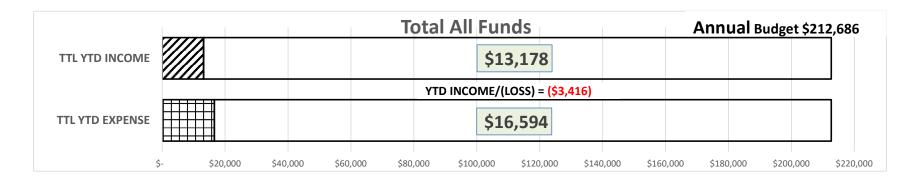

## BEACON FALLS CONGREGATIONAL CHURCH 2023 TREASURER'S REPORT

| ALL ACCOUNT SUMMARI<br>January 31, 2024                 | IES         |                                  |                                |                   |                          |                                                             |
|---------------------------------------------------------|-------------|----------------------------------|--------------------------------|-------------------|--------------------------|-------------------------------------------------------------|
| Bank                                                    |             | Fund                             |                                | 2023<br>Prior Mo  | 2024<br>Curr Mo          | Comments                                                    |
| LIBERTY                                                 | General     | General                          |                                | \$14,737          | \$13,755                 | Check Register Balance                                      |
| ION                                                     | Reserve/Er  | Reserve/Emergency Savings        |                                | \$7,546           | \$7,557                  | Bank Stmt Balance                                           |
| ION                                                     | Capital Imp | Capital Improvement Money Market |                                | \$16,145          | \$13,700                 | Check Register Balance                                      |
| ION                                                     | MISSIONS    | MISSIONS & Flow Thru Checking    |                                | \$7,841           | \$7,101                  | Check Register Balance                                      |
| LIBERTY                                                 | Scrip Fund  | Scrip Fund Raiser                |                                | \$355             | \$439                    | Bank Stmt Balance                                           |
| ION                                                     | Endowmer    | Endowment Savings                |                                | \$4,433           | \$4,214                  | Bank Stmt Balance                                           |
| Schwab/<br>Hammond Iles Wealth Mgt                      | Endowmer    | Endowment Investment             |                                | \$134,331         | \$132,847                | 1/31/24 ENDING BALANCE                                      |
| Liberty                                                 | Memorial f  | Memorial fund                    |                                | \$3,718           | \$3,718                  | Bank Stmt Balance                                           |
|                                                         |             |                                  | \$189,105                      | \$189,105         | \$183,330                | TOTAL CASH                                                  |
|                                                         |             |                                  | BERTY BANK GEN<br>OF MONTHLY F |                   | ULTS                     |                                                             |
|                                                         |             |                                  | Values                         |                   | \$ 38,427                | Opening Bal                                                 |
| LIBERTY GENERAL, ION EMERG<br>SAVINGS/ION CAPITAL FUNDS |             | REPORT MONTH                     | Sum of<br>INCOME               | Sum of<br>EXPENSE | Monthly<br>Income/(Loss) | 2023 Total (3) Chkbook Balances<br>GENERAL + EMERG+ CAPITAL |
| V                                                       |             | 01JAN24                          | \$13,178                       | \$16,594          | (\$3,416)                | \$35,011                                                    |
|                                                         |             | Grand Total                      | \$13,178                       | \$16,594          | (\$3,416)                | YTD INCOME/(LOSS)                                           |

\$ 38,427 opening balance (\$3,416) \$35,011

| 7250 | YTD PAY PAL COLLECTIONS net of fees: | \$290 |  |
|------|--------------------------------------|-------|--|
|------|--------------------------------------|-------|--|