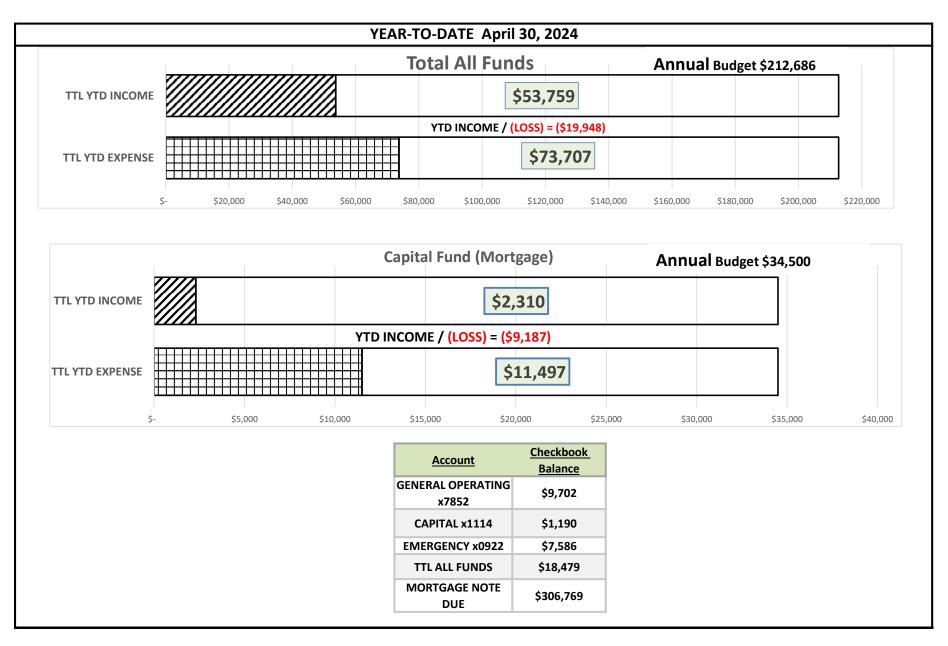

## BEACON FALLS CONGREGATIONAL CHURCH 2024 TREASURER'S REPORT

| Bank                                                    | Fund                             |              | 2023<br>YEAR END | 2024<br>Prior Mo  | 2024<br>Curr Mo          | Comments                                                    |
|---------------------------------------------------------|----------------------------------|--------------|------------------|-------------------|--------------------------|-------------------------------------------------------------|
| LIBERTY                                                 | General                          |              | 14,736           | \$10,295          | \$9,702                  | Check Register Balance                                      |
| ION                                                     | Reserve/Emergency Savings        |              | \$7,546          | \$7,576           | \$7,586                  | Bank Stmt Balance                                           |
| ON                                                      | Capital Improvement Money Market |              | \$16,145         | \$8,943           | \$1,190                  | Check Register Balance                                      |
| ION                                                     | I Outreach & Other Funds         |              | \$7,841          | \$7,157           | \$6,587                  | Check Register Balance                                      |
| ERTY Scrip Fund Raiser                                  |                                  | \$355        | \$548            | \$600             | Bank Stmt Balance        |                                                             |
| ON                                                      | Endowment Savings                |              | \$4,433          | \$3,923           | \$3,963                  | Bank Stmt Balance                                           |
| Schwab/<br>Hammond Iles Wealth Mgt                      | Endowment Investment             |              | \$134,331        | \$141,550         | \$137,541                | 4/30/24 ENDING BALANCE                                      |
| Liberty                                                 | Memorial fund                    |              | \$3,718          | \$3,718           | \$3,718                  | Bank Stmt Balance                                           |
|                                                         |                                  |              | \$189,105        | \$183,711         | \$170,887                | TOTAL CASH                                                  |
| LIBERTY GENERAL ION EMERG                               |                                  |              | Values<br>Sum of | Sum of            | \$ 38,427<br>Monthly     | Opening Bal<br>2023 Total (3) Chkbook Balances              |
| LIBERTY GENERAL, ION EMERG<br>SAVINGS/ION CAPITAL FUNDS |                                  | REPORT MONTH | Sum of<br>INCOME | Sum of<br>EXPENSE | Monthly<br>Income/(Loss) | 2023 Total (3) Chkbook Balances<br>GENERAL + EMERG+ CAPITAL |
| V                                                       |                                  | 01JAN24      | \$13,178         | \$16,594          | (\$3,416)                | \$35,011                                                    |
| V                                                       |                                  | 02FEB24      | \$11,891         | \$15,937          | (\$4,046)                | \$30,965                                                    |
| V                                                       |                                  | 03MAR24      | \$15,463         | \$19,614          | (\$4,151)                | \$26,814                                                    |
| V                                                       |                                  | 04APR24      | \$13,227         | \$21,563          | (\$8,336)                | \$18,479                                                    |
| V                                                       |                                  | 05MAY24      | \$0              | \$0               | \$0                      | \$18,479                                                    |
| V                                                       |                                  | 06JUN24      | \$0              | \$0               | \$0                      | \$18,479                                                    |
| V                                                       |                                  | 07JUL24      | \$0              | \$0               | \$0                      | \$18,479                                                    |
| V                                                       |                                  | 08AUG24      | \$0              | \$0               | \$0                      | \$18,479                                                    |
| V                                                       |                                  | 09SEP24      | \$0              | \$0               | \$0                      | \$18,479                                                    |
| V                                                       |                                  | 100CT24      | \$0              | \$0               | \$0                      | \$18,479                                                    |
| V                                                       |                                  | 11NOV24      | \$0              | \$0               | \$0                      | \$18,479                                                    |
| V                                                       |                                  | 12DEC24      | \$0              | \$0               | \$0                      | \$18,479                                                    |
|                                                         |                                  | Grand Total  | \$53,759         | \$73,707          | (\$19,948)               | YTD INCOME/(LOSS)                                           |
|                                                         |                                  |              |                  |                   | (\$19,948)               | opening balance                                             |
|                                                         |                                  |              |                  |                   | \$18,479                 |                                                             |